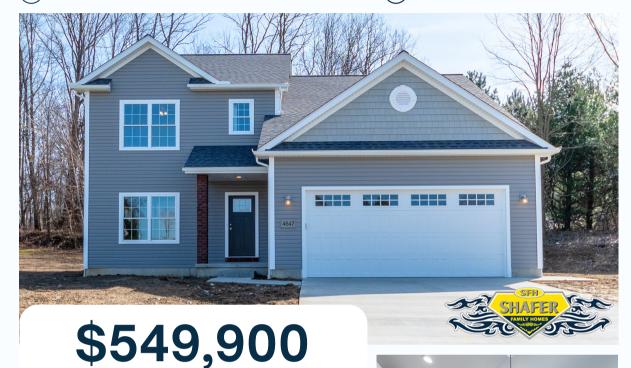

## **OPEN HOUSE**

**Q** 4647 LEDGEWOOD COURT, ERIE, PA 16511

() MARCH 17, 2024, 12-3 PM

## **Property Features:**

2,476 SqFt

🗐 Huge Bonus Room

📕 4 Bedroom

🚔 2.5 Bathroom

## About:

- Wooded Cul-De-Sac .41 Acre Lot In Walten Woods (lakefront subdivision)
- Two Story Open Concept Layout
- Huge Bonus Room/Optional 5th Bedroom
- Large First Floor Master Suite
- 9' Walls on First Floor
- Quartz Countertops Throughout
- Gas Fireplace
- Oversized 6ft Tub/Shower In Main Bathroom
- First Floor Laundry
- Walk In Closets In All Bedrooms
- Covered Concrete Patio
- Covered Front Porch
- Custom Tile Shower
- High Efficiency Furnace & Tankless Hot Water
- Superior Wall Basement
- 2×6 Exterior Walls
- 18×8 Garage Overhead Door
- Concrete Driveway