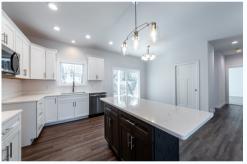

## About:

- Wooded Cul-De-Sac .41 Acre Lot In Walten Woods (lakefront subdivision)
- Two Story Open Concept Layout
- Huge Bonus Room/Optional 5th Bedroom
- Large First Floor Master Suite
- 9' Walls on First Floor
- Quartz Countertops Throughout
- Gas Fireplace
- Oversized 6ft Tub/Shower In Main Bathroom
- First Floor Laundry
- Walk In Closets In All Bedrooms
- Covered Concrete Patio
- Covered Front Porch
- Custom Tile Shower
- High Efficiency Furnace & Tankless Hot Water
- Superior Wall Basement
- 2×6 Exterior Walls
- 18×8 Garage Overhead Door
- Concrete Driveway