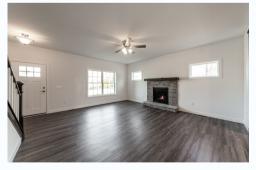

## About:

- Wooded Cul-De-Sac .41 Acre Lot In Walten Woods (lakefront subdivision)
- Two Story Open Concept Layout
- Huge Bonus Room/Optional 5th Bedroom
- Large First Floor Master Suite
- 9' Walls on First Floor
- Quartz Countertops Throughout
- Gas Fireplace
- Oversized 6ft Tub/Shower In Main Bathroom
- First Floor Laundry
- Walk In Closets In All Bedrooms
- Covered Concrete Patio
- Covered Front Porch
- Custom Tile Shower
- High Efficiency Furnace & Tankless Hot Water
- Superior Wall Basement
- 2×6 Exterior Walls
- 18×8 Garage Overhead Door
- Concrete Driveway