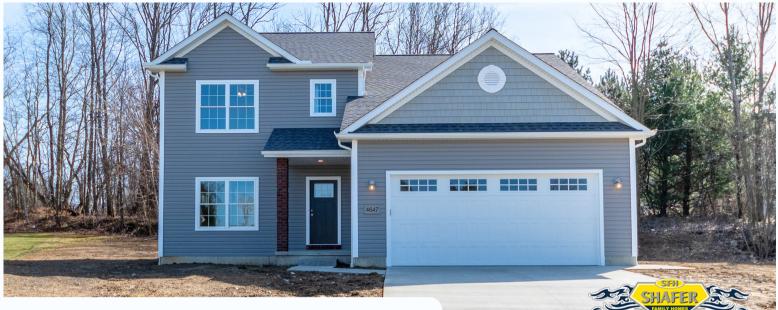

# **NEW CONSTRUCTION**

### \$549,900

4647 LEDGEWOOD COURT, ERIE, PA 16511

#### ABOUT:

- Wooded Cul-De-Sac .41 Acre Lot In Walten Woods (lakefront subdivision)
- Two Story Open Concept Layout
- Huge Bonus Room/Optional 5th Bedroom
- Large First Floor Master Suite
- 9' Walls on First Floor
- Quartz Countertops Throughout
- Gas Fireplace
- Oversized 6ft Tub/Shower In Main Bathroom
- First Floor Laundry
- Walk In Closets In All Bedrooms
- Covered Concrete Patio
- Covered Front Porch
- Custom Tile Shower
- High Efficiency Furnace & Tankless Hot Water
- Superior Wall Basement
- 2×6 Exterior Walls
- 18×8 Garage Overhead Door
- Concrete Driveway